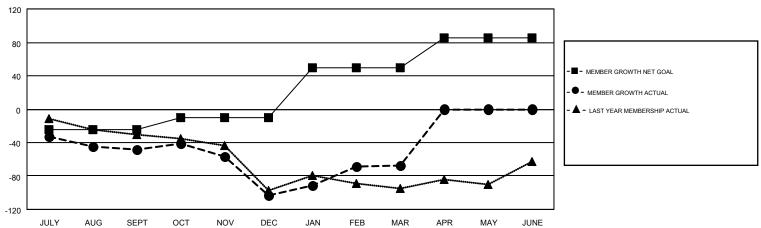

## GMT MONTHLY MEMBERSHIP PROGRESS REPORT

Results as of: 3/31/2018

Multiple District 117

GMT: ELENA APPIANI

LOCATION: GREECE

GMT CA 4

| Clubs         |               |           |               | Members               |                           |                         |                                              |  |
|---------------|---------------|-----------|---------------|-----------------------|---------------------------|-------------------------|----------------------------------------------|--|
|               | RESULTS FOR   | 2017-2018 |               | RESULTS FOR 2017-2018 |                           |                         |                                              |  |
| QUARTER       | NEW CLUB GOAL | NEW CLUBS | DROPPED CLUBS | QUARTER               | MEMBER GROWTH NET<br>GOAL | MEMBER GROWTH<br>ACTUAL | DROPPED MEMBERS ACTUAL (including transfers) |  |
| JULY/AUG/SEPT | 0             | 0         | 1             | JULY/AUG/SEPT         | -25                       | 29                      | 68                                           |  |
| OCT/NOV/DEC   | 1             | 1         | 1             | OCT/NOV/DEC           | 15                        | 58                      | 107                                          |  |
| JAN/FEB/MAR   | 2             | 1         | 0             | JAN/FEB/MAR           | 60                        | 82                      | 40                                           |  |
| APR/MAY/JUNE  | 1             | 0         | 0             | APR/MAY/JUNE          | 35                        | 0                       | 0                                            |  |