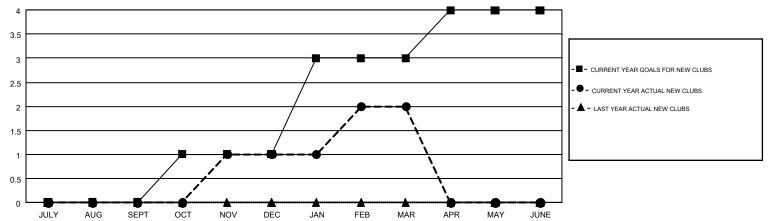

## GMT MONTHLY MEMBERSHIP PROGRESS REPORT

Results as of: 3/31/2018

Multiple District 117

GMT: ELENA APPIANI

LOCATION: GREECE

GMT CA 4

| Clubs         |               |           |               | Members               |                           |                         |                                              |  |
|---------------|---------------|-----------|---------------|-----------------------|---------------------------|-------------------------|----------------------------------------------|--|
|               | RESULTS FOR   | 2017-2018 |               | RESULTS FOR 2017-2018 |                           |                         |                                              |  |
| QUARTER       | NEW CLUB GOAL | NEW CLUBS | DROPPED CLUBS | QUARTER               | MEMBER GROWTH NET<br>GOAL | MEMBER GROWTH<br>ACTUAL | DROPPED MEMBERS ACTUAL (including transfers) |  |
| JULY/AUG/SEPT | 0             | 0         | 1             | JULY/AUG/SEPT         | -25                       | 29                      | 68                                           |  |
| OCT/NOV/DEC   | 1             | 1         | 1             | OCT/NOV/DEC           | 15                        | 58                      | 107                                          |  |
| JAN/FEB/MAR   | 2             | 1         | 0             | JAN/FEB/MAR           | 60                        | 82                      | 40                                           |  |
| APR/MAY/JUNE  | 1             | 0         | 0             | APR/MAY/JUNE          | 35                        | 0                       | 0                                            |  |